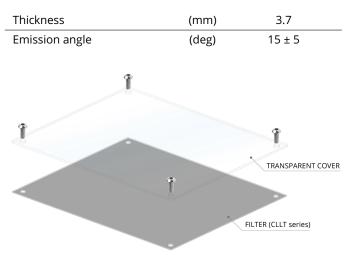

### **SPECIFICATIONS**

Additional protective window, togheter with its fixing screws, is supplied with the filter